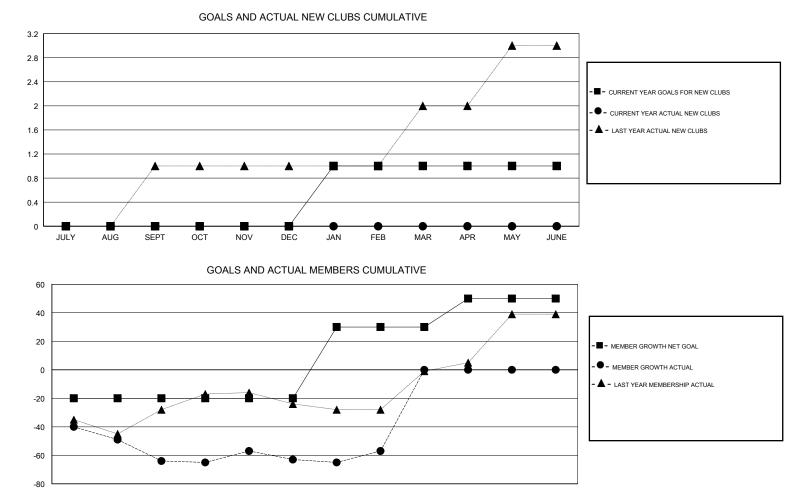

## 

| GMT: CHRIS LE | EWIS          |             | LOCATION ONTARIO |                                  |                           |                         | GMT CA                                             |  |
|---------------|---------------|-------------|------------------|----------------------------------|---------------------------|-------------------------|----------------------------------------------------|--|
|               | Club          | S           |                  | Members<br>RESULTS FOR 2017-2018 |                           |                         |                                                    |  |
|               | RESULTS FOR   | R 2017-2018 |                  |                                  |                           |                         |                                                    |  |
| QUARTER       | NEW CLUB GOAL | NEW CLUBS   | DROPPED CLUBS    | QUARTER                          | MEMBER GROWTH NET<br>GOAL | MEMBER GROWTH<br>ACTUAL | DROPPED<br>MEMBERS ACTUAL<br>(including transfers) |  |
| JULY/AUG/SEPT | 0             | 0           | 0                | JULY/AUG/SEPT                    | -20                       | 19                      | 79                                                 |  |
| OCT/NOV/DEC   | 0             | 0           | 0                | OCT/NOV/DEC                      | 0                         | 33                      | 23                                                 |  |
| JAN/FEB/MAR   | 1             | 0           | 0                | JAN/FEB/MAR                      | 50                        | 20                      | 13                                                 |  |
| APR/MAY/JUNE  | 0             | 0           | 0                | APR/MAY/JUNE                     | 20                        | 0                       | 0                                                  |  |